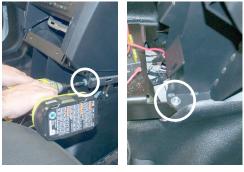

## Installation Instructions

\*Not compatible with Ford Police Interceptors ordered with Interior Upgrade Package.

Remove all (6) 8mm bolts that secure OEM cover plate to vehicle (will be reused)

Disconnect (2) 12v outlets and USB/ Line-in plate. Use small flat blade screw driver to remove OEM 12v outlets and USB/Line-in plate. Set aside for remounting USB in Jotto Desk Contour Console

Slide Rear Mount Plate under OEM wiring and replace OEM cover plate. Secure using the supplied all thread studs.

At dash of OEM cover plate – remove tab that secures a cable to OEM cover plate

Remove (2) OEM Trim Panels from Side of Dash