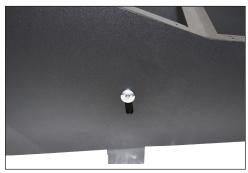

Be sure the Console is positioned outside of the Rear Mount Plate tabs. Adjust Contour Console so that all mount points match or line up.

Secure through the outside of the contour console to the rear mount plate using provided hardware and tighten all mount points.