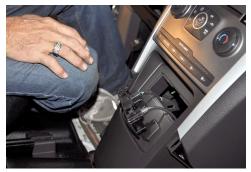

## **DO NOT DISCONNECT!**

The PCM Module controls the keyless entry and once disconnected has to be reset by manufacturer. Unsecure from OEM trim and set back out of the way.

Remove Middle/Lower Dash Structure – by removing 2 (10 mm) bolts/screws.

Place Jotto Desk Forward Mount Bracket into OEM Dash.

Attach Forward Mount Backet using 8mm OEM bolts to upper location and 10mm OEM bolts to lower location.

Replace OEM Trim Panels, securing to provided Dash Mount Structure.