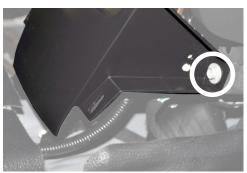

Slide Rear Mount Plate under OEM wiring and replace OEM cover plate. Secure using the supplied all thread studs.

At dash of OEM cover plate – remove tab that secures a cable to OEM cover plate

Remove (2) OEM Trim Panels from Side of Dash