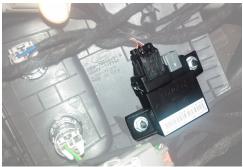

## **DO NOT DISCONNECT!**

The PCM Module controls the keyless entry and once disconnected has to be reset by manufacturer. Unsecure from OEM trim and set back out of the way.

Remove Middle/Lower Dash Structure – by removing 2 (10 mm) bolts/screws.