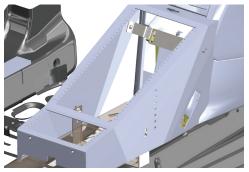

Outside of vehicle – secure the Dash Mount Bracket to the Jotto Desk Contour Console. Be sure to finger tighten the bolts to allow adjustability.

Place Jotto Desk Contour Console into the vehicle dash area...lining up the Dash Mount Bracket to the Middle Dash Structure. Loosely secure using provided hardware.

Be sure the Console is positioned outside of the Rear Mount Plate tabs. Adjust Contour Console so that all mount points match or line up.

Secure through the outside of the contour console to the rear mount plate using provided hardware and tighten all mount points.