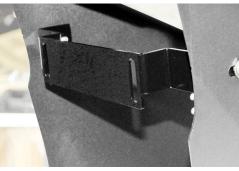

Place Jotto Desk Forward Mount Bracket into OEM Dash.

Attach Forward Mount Backet using 8mm OEM bolts to upper location and 10mm OEM bolts to lower location.

Replace OEM Trim Panels, securing to provided Dash Mount Structure.