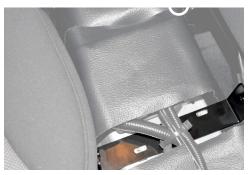

Place Jotto Desk Forward Mount Bracket into OEM Dash.

Attach Forward Mount Backet using 8mm OEM bolts to upper location and 10mm OEM bolts to lower location.

Replace OEM Trim Panels, securing to provided Dash Mount Structure.

Outside of vehicle – secure the Dash Mount Bracket to the Jotto Desk Contour Console. Be sure to finger tighten the bolts to allow adjustability.

Place Jotto Desk Contour Console into the vehicle dash area...lining up the Dash Mount Bracket to the Middle Dash Structure. Loosely secure using provided hardware.