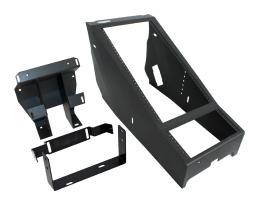

## 425-6478 '16+ FORD PI Utility Contour Console

## Installation Instructions

\*Not compatible with Ford Police Interceptors ordered with Interior Upgrade Package.

Remove all (6) 8mm bolts that secure OEM cover plate to vehicle (will be reused)

Disconnect (2) 12v outlets and USB/ Line-in plate. Use small flat blade screw driver to remove OEM 12v outlets and USB/Line-in plate. Set aside for remounting USB in Jotto Desk Contour Console