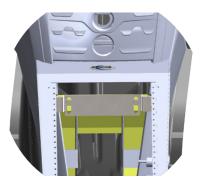

Outside of vehicle – secure the Dash Mount Bracket to the Jotto Desk Contour Console. Be sure to finger tighten the bolts to allow adjustability.

Place Jotto Desk Contour Console into the vehicle dash area...lining up the Dash Mount Bracket to the Middle Dash Structure. Loosely secure using provided hardware.

Be sure the Console is positioned outside of the Rear Mount Plate tabs. Adjust Contour Console so that all mount points match or line up.

Secure through the outside of the contour console to the rear mount plate using provided hardware and tighten all mount points.