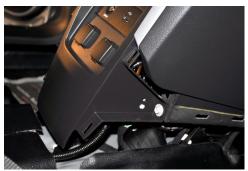

Slide Rear Mount Plate under OEM wiring and replace OEM cover plate. Secure using the supplied all thread studs.

At dash of OEM cover plate – remove tab that secures a cable to OEM cover plate

Remove (2) OEM Trim Panels from Side of Dash

## **DO NOT DISCONNECT!**

The PCM Module controls the keyless entry and once disconnected has to be reset by manufacturer. Unsecure from OEM trim and set back out of the way.

Remove Middle/Lower Dash Structure – by removing 2 (10 mm) bolts/screws.