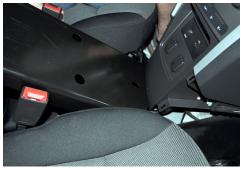

Slide Rear Mount Plate under OEM wiring and replace OEM cover plate. Secure using the supplied all thread studs.

At dash of OEM cover plate – remove tab that secures a cable to OEM cover plate

Remove (2) OEM Trim Panels from Side of Dash

## **DO NOT DISCONNECT!**

The PCM Module controls the keyless entry and once disconnected has to be reset by manufacturer. Unsecure from OEM trim and set back out of the way.

Remove Middle/Lower Dash Structure – by removing 2 (10 mm) bolts/screws.