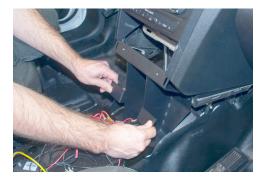

## **DO NOT DISCONNECT!**

The PCM Module controls the keyless entry and once disconnected has to be reset by manufacturer. Unsecure from OEM trim and set back out of the way.

Remove Middle/Lower Dash Structure – by removing 2 (10 mm) bolts/screws.