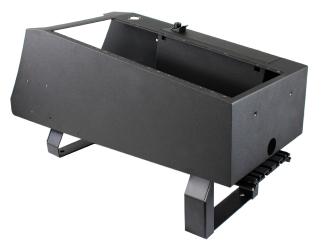

**Contour Console w/ Locking Lid Storage** 425-6500

20" of Face Plates

WWW.JOTTODESK.COM

- Top Down Installation
- Storage Compartment with Locking Lid
- Includes (1) Magnetic Mic

ΟΤΤΟ D

- Relocates OEM USB Connector
- · Mounting Location for Computer Side Mount
- Knockout for Speaker Relocation

## DETAILED INFORMATION

Primary Use:

Weight:

18+ Ford F-150 SSV/Police Responder Contour Console

To secure communications equipment in a vehicle Mounting Location: Mounts onto the 18+ F-150 floor plate (425-6501) between seats **Rated Capacity:** 20" of face plates Measurements: 29.125" long, 10.125" tall, 12.5" wide - console 21.5 lbs. without face plates. Approximately 24 lbs. with face plates Install Time: 30-45 minutes