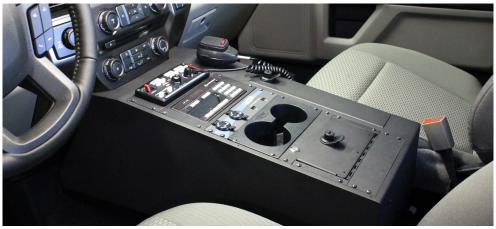

**Contour Console w/ Locking Lid Storage** 425-6500

20" of Face Plates

WWW.JOTTODESK.COM

- Top Down Installation
- Storage Compartment with Locking Lid
- Includes (1) Magnetic Mic

ΟΤΤΟ D

- Relocates OEM USB Connector
- · Mounting Location for Computer Side Mount
- Knockout for Speaker Relocation

## DETAILED INFORMATION

Primary Use:

Weight:

18+ Ford F-150 SSV/Police Responder Contour Console

To secure communications equipment in a vehicle Mounting Location: Mounts onto the 18+ F-150 floor plate (425-6501) between seats **Rated Capacity:** 20" of face plates Measurements: 29.125" long, 10.125" tall, 12.5" wide - console 21.5 lbs. without face plates. Approximately 24 lbs. with face plates Install Time: 30-45 minutes

## **Console Package**

(Includes: Console, 28" F-150 SSV/Police Responder Floor Plate, 20" Face Plates (specify using Face Plate Guide), and Hardware) '18+ Ford F-150 SSV/Police Responder Model No. 425-6500